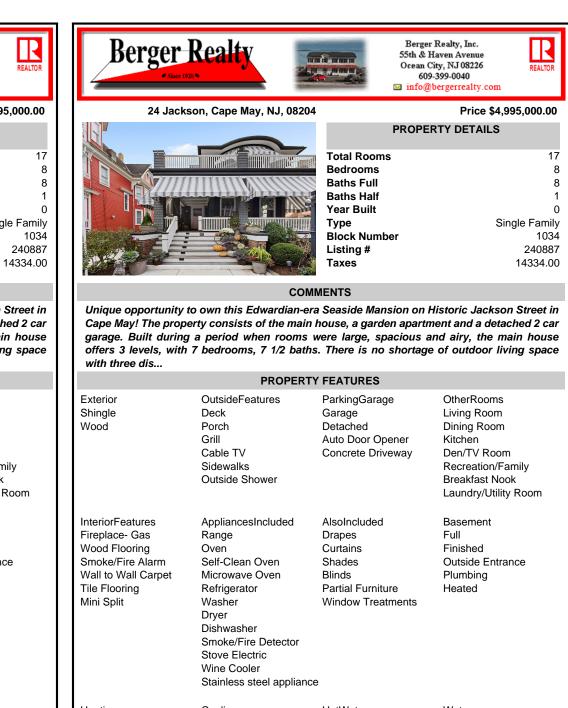

## COMMENTS

Listing #

Taxes

Unique opportunity to own this Edwardian-era Seaside Mansion on Historic Jackson Street in Cape May! The property consists of the main house, a garden apartment and a detached 2 car garage. Built during a period when rooms were large, spacious and airy, the main house offers 3 levels, with 7 bedrooms, 7 1/2 baths. There is no shortage of outdoor living space with three dis...