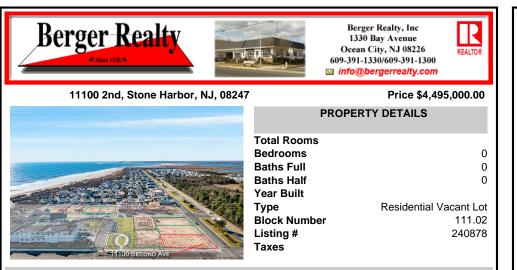

#### 11100 2nd, Stone Harbor, NJ, 08247

# Price \$4,495,000.00

|                                                                                                                                                                                                                                                                                                                                                                                                                                                                                                                                                                                                                                                                                                                                                                                                                                                                                                                                                                                                 | PROPERTY DETAILS        |                        |
|-------------------------------------------------------------------------------------------------------------------------------------------------------------------------------------------------------------------------------------------------------------------------------------------------------------------------------------------------------------------------------------------------------------------------------------------------------------------------------------------------------------------------------------------------------------------------------------------------------------------------------------------------------------------------------------------------------------------------------------------------------------------------------------------------------------------------------------------------------------------------------------------------------------------------------------------------------------------------------------------------|-------------------------|------------------------|
|                                                                                                                                                                                                                                                                                                                                                                                                                                                                                                                                                                                                                                                                                                                                                                                                                                                                                                                                                                                                 | Total Rooms<br>Bedrooms | 0                      |
|                                                                                                                                                                                                                                                                                                                                                                                                                                                                                                                                                                                                                                                                                                                                                                                                                                                                                                                                                                                                 | Baths Full              | 0                      |
| Contraction of the second                                                                                                                                                                                                                                                                                                                                                                                                                                                                                                                                                                                                                                                                                                                                                                                                                                                                                                                                                                       | Baths Half              | 0                      |
| CHARLES AND A CARACT                                                                                                                                                                                                                                                                                                                                                                                                                                                                                                                                                                                                                                                                                                                                                                                                                                                                                                                                                                            | Year Built              |                        |
|                                                                                                                                                                                                                                                                                                                                                                                                                                                                                                                                                                                                                                                                                                                                                                                                                                                                                                                                                                                                 | Туре                    | Residential Vacant Lot |
| MILLING CONTRACTOR OF THE OWNER OWNE | Block Number            | 111.02                 |
|                                                                                                                                                                                                                                                                                                                                                                                                                                                                                                                                                                                                                                                                                                                                                                                                                                                                                                                                                                                                 | Listing #               | 240878                 |
|                                                                                                                                                                                                                                                                                                                                                                                                                                                                                                                                                                                                                                                                                                                                                                                                                                                                                                                                                                                                 | Taxes                   |                        |