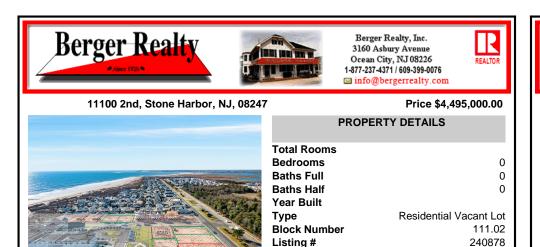

## 11100 2nd, Stone Harbor, NJ, 08247

### Price \$4,495,000.00

| PROPERTY DETAILS                                                  |                                            |
|-------------------------------------------------------------------|--------------------------------------------|
| Total Rooms<br>Bedrooms<br>Baths Full<br>Baths Half<br>Year Built | 0<br>0<br>0                                |
| Type<br>Block Number<br>Listing #<br>Taxes                        | Residential Vacant Lot<br>111.02<br>240878 |