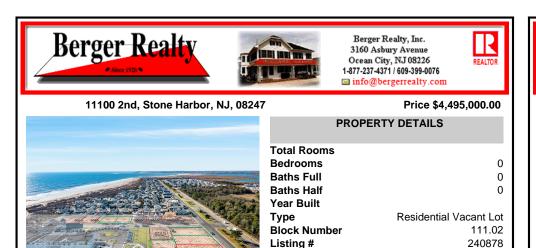

## 11100 2nd, Stone Harbor, NJ, 08247

### Price \$4,495,000.00

|                  | PROPERTY DETAILS                                                                                                |                                                           |
|------------------|-----------------------------------------------------------------------------------------------------------------|-----------------------------------------------------------|
|                  | Total Rooms<br>Bedrooms<br>Baths Full<br>Baths Half<br>Year Built<br>Type<br>Block Number<br>Listing #<br>Taxes | 0<br>0<br>0<br>Residential Vacant Lot<br>111.02<br>240878 |
| 11100 SECOND AVE | Taxes                                                                                                           |                                                           |