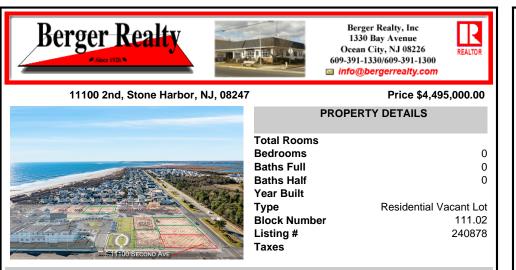

#### 11100 2nd, Stone Harbor, NJ, 08247

#### Price \$4,495,000.00

| PROPERTY DETAILS                                         |                                            |
|----------------------------------------------------------|--------------------------------------------|
| Total Rooms<br>Bedrooms<br>Baths Full<br>Baths Half      | 0<br>0<br>0                                |
| Year Built<br>Type<br>Block Number<br>Listing #<br>Taxes | Residential Vacant Lot<br>111.02<br>240878 |