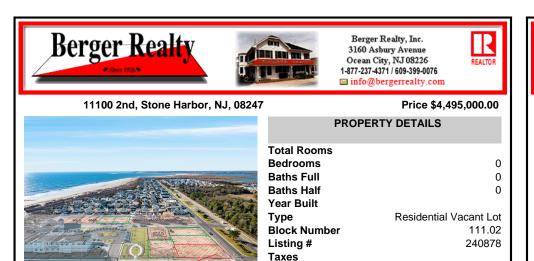

### 11100 2nd, Stone Harbor, NJ, 08247

## Price \$4,495,000.00

|                                 | PROPERTY DETAILS |                        |
|---------------------------------|------------------|------------------------|
|                                 | Total Rooms      |                        |
|                                 | Bedrooms         | 0                      |
|                                 | Baths Full       | 0                      |
| and the second as the           | Baths Half       | 0                      |
| Subtraction and the subtraction | Year Built       |                        |
|                                 | Туре             | Residential Vacant Lot |
| ATTIN STORE STORE               | Block Number     | 111.02                 |
|                                 | Listing #        | 240878                 |
|                                 | Taxes            |                        |