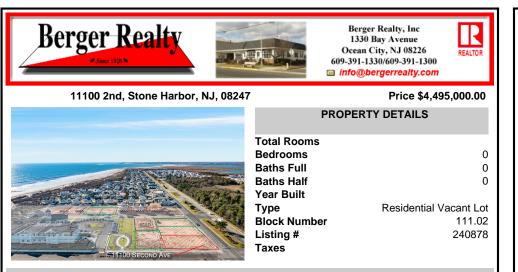

#### 11100 2nd, Stone Harbor, NJ, 08247

## Price \$4,495,000.00

| PROPERTY DETAILS                      |                             |
|---------------------------------------|-----------------------------|
| Total Rooms<br>Bedrooms<br>Baths Full | 0                           |
| Baths Half<br>Year Built<br>Type      | 0<br>Residential Vacant Lot |
| Block Number<br>Listing #<br>Taxes    | 111.02<br>240878            |

### COMMENTS

Welcome to the Stone Harbor Real Estate market! We are thrilled to introduce you to one of the most exciting offerings available right now. Get ready to be amazed by this newly formed 13 lot beach block subdivision, nestled in the peaceful south end of Stone Harbor. These lots are truly exceptional, as they boast the highest elevation in all of Stone Harbor. Imagine waki...