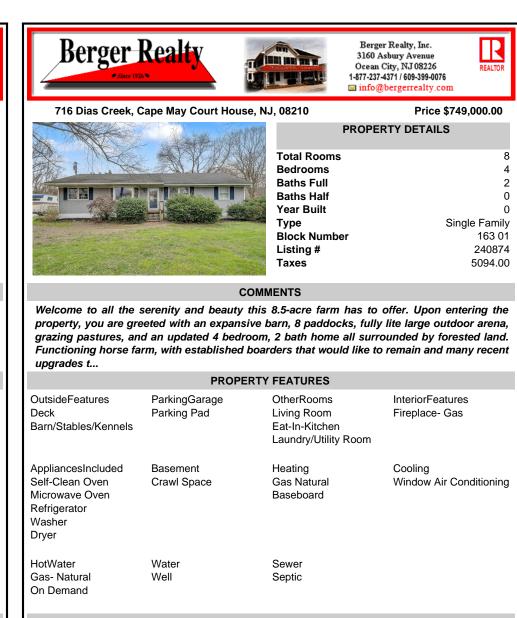

716 Dias Creek, Cape May Court House, NJ, 08210

|              | XE | A BA |  |
|--------------|----|------|--|
| The          |    | NA   |  |
|              |    |      |  |
| A CONTRACTOR |    |      |  |
|              |    |      |  |

| l, 08210     | Price \$749,000.00 |  |  |
|--------------|--------------------|--|--|
| PRC          | PROPERTY DETAILS   |  |  |
|              |                    |  |  |
| Total Rooms  | 8                  |  |  |
| Bedrooms     | 4                  |  |  |
| Baths Full   | 2                  |  |  |
| Baths Half   | 0                  |  |  |
| Year Built   | 0                  |  |  |
| Туре         | Single Family      |  |  |
| Block Number | 163 01             |  |  |
| Listing #    | 240874             |  |  |
| Taxes        | 5094.00            |  |  |

## COMMENTS

Welcome to all the serenity and beauty this 8.5-acre farm has to offer. Upon entering the property, you are greeted with an expansive barn, 8 paddocks, fully lite large outdoor arena, grazing pastures, and an updated 4 bedroom, 2 bath home all surrounded by forested land. Functioning horse farm, with established boarders that would like to remain and many recent upgrades t...

| PROPERTY FEATURES                                                                          |                                                                     |                                                                     |                                    |  |  |  |  |
|--------------------------------------------------------------------------------------------|---------------------------------------------------------------------|---------------------------------------------------------------------|------------------------------------|--|--|--|--|
| OutsideFeatures<br>Deck<br>Barn/Stables/Kennels                                            | ParkingGarage<br>Parking Pad                                        | OtherRooms<br>Living Room<br>Eat-In-Kitchen<br>Laundry/Utility Room | InteriorFeatures<br>Fireplace- Gas |  |  |  |  |
| AppliancesIncluded<br>Self-Clean Oven<br>Microwave Oven<br>Refrigerator<br>Washer<br>Dryer | Basement<br>Crawl Space                                             | Heating<br>Gas Natural<br>Baseboard                                 | Cooling<br>Window Air Conditioning |  |  |  |  |
| HotWater<br>Gas- Natural<br>On Demand                                                      | Water<br>Well                                                       | Sewer<br>Septic                                                     |                                    |  |  |  |  |
| CONTACT                                                                                    |                                                                     |                                                                     |                                    |  |  |  |  |
| 3160<br>Ocea                                                                               | er Realty Inc<br>Asbury Ave.<br>In City, NJ 08226<br>(609) 399-0076 | S                                                                   | Scan to see Property page.         |  |  |  |  |