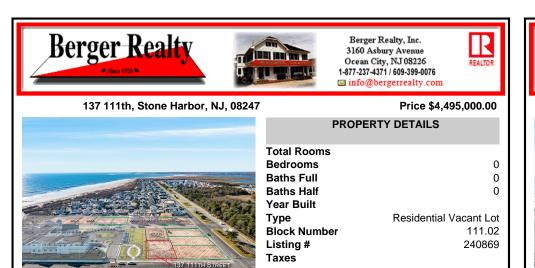

# 137 111th, Stone Harbor, NJ, 08247

#### Price \$4,495,000.00

|                 | PROPERTY DETAILS                                                                                                |                                                           |
|-----------------|-----------------------------------------------------------------------------------------------------------------|-----------------------------------------------------------|
| 137 HITH STREET | Total Rooms<br>Bedrooms<br>Baths Full<br>Baths Half<br>Year Built<br>Type<br>Block Number<br>Listing #<br>Taxes | 0<br>0<br>0<br>Residential Vacant Lot<br>111.02<br>240869 |