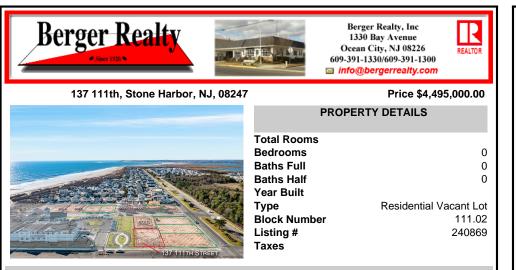

#### 137 111th, Stone Harbor, NJ, 08247

#### Price \$4,495,000.00

|                | PROPERTY DETAILS                                                                                                |                                                      |
|----------------|-----------------------------------------------------------------------------------------------------------------|------------------------------------------------------|
| BY HITH STREET | Total Rooms<br>Bedrooms<br>Baths Full<br>Baths Half<br>Year Built<br>Type<br>Block Number<br>Listing #<br>Taxes | 0<br>0<br>Residential Vacant Lot<br>111.02<br>240869 |

# COMMENTS

Welcome to the Stone Harbor Real Estate market! We are thrilled to introduce you to one of the most exciting offerings available right now. Get ready to be amazed by this newly formed 13 lot beach block subdivision, nestled in the peaceful south end of Stone Harbor. These lots are truly exceptional, as they boast the highest elevation in all of Stone Harbor. Imagine waki...