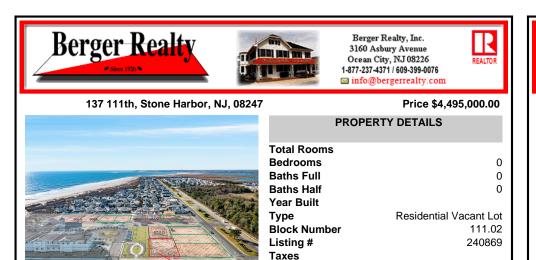

## 137 111th, Stone Harbor, NJ, 08247

## Price \$4,495,000.00

|                 | PROPERTY DETAILS                                                                                                |                                                      |
|-----------------|-----------------------------------------------------------------------------------------------------------------|------------------------------------------------------|
| IS/ HITH STREET | Total Rooms<br>Bedrooms<br>Baths Full<br>Baths Half<br>Year Built<br>Type<br>Block Number<br>Listing #<br>Taxes | 0<br>0<br>Residential Vacant Lot<br>111.02<br>240869 |

### COMMENTS

Welcome to the Stone Harbor Real Estate market! We are thrilled to introduce you to one of the most exciting offerings available right now. Get ready to be amazed by this newly formed 13 lot beach block subdivision, nestled in the peaceful south end of Stone Harbor. These lots are truly exceptional, as they boast the highest elevation in all of Stone Harbor. Imagine waki...

## COMMENTS

Welcome to the Stone Harbor Real Estate market! We are thrilled to introduce you to one of the most exciting offerings available right now. Get ready to be amazed by this newly formed 13 lot beach block subdivision, nestled in the peaceful south end of Stone Harbor. These lots are truly exceptional, as they boast the highest elevation in all of Stone Harbor. Imagine waki...