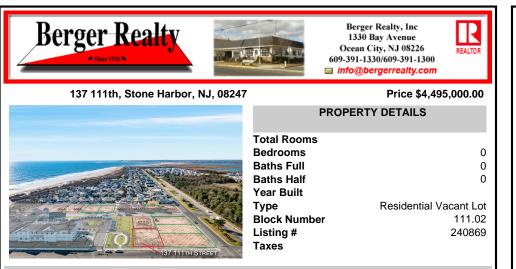

### 137 111th, Stone Harbor, NJ, 08247

# Price \$4,495,000.00

|                  | PROPERTY DETAILS                                                          |                                       |
|------------------|---------------------------------------------------------------------------|---------------------------------------|
|                  | Total Rooms<br>Bedrooms<br>Baths Full<br>Baths Half<br>Year Built<br>Type | 0<br>0<br>0<br>Residential Vacant Lot |
| 137 111TH STREET | Block Number<br>Listing #<br>Taxes                                        | 111.02<br>240869                      |