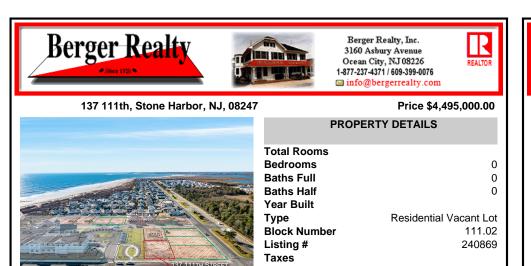

#### 137 111th, Stone Harbor, NJ, 08247

#### Price \$4,495,000.00

|                  | PROPERTY DETAILS                                                                                                       |
|------------------|------------------------------------------------------------------------------------------------------------------------|
| IS/ 111TH STREET | Total RoomsBedrooms0Baths Full0Baths Half0Year Built0TypeResidential Vacant LotBlock Number111.02Listing #240869Taxes1 |