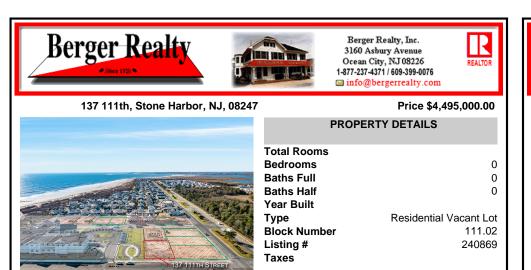

# 137 111th, Stone Harbor, NJ, 08247

#### Price \$4,495,000.00

|                 | PROPERTY DETAILS                                                                                                |                                                           |
|-----------------|-----------------------------------------------------------------------------------------------------------------|-----------------------------------------------------------|
| IS/ HITH STREET | Total Rooms<br>Bedrooms<br>Baths Full<br>Baths Half<br>Year Built<br>Type<br>Block Number<br>Listing #<br>Taxes | 0<br>0<br>0<br>Residential Vacant Lot<br>111.02<br>240869 |