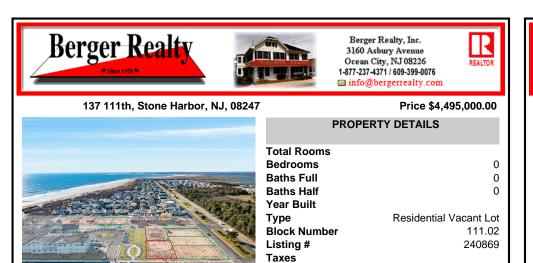

## 137 111th, Stone Harbor, NJ, 08247

#### Price \$4,495,000.00

|                  | PROPERTY DETAILS                                                                                                |                                                           |
|------------------|-----------------------------------------------------------------------------------------------------------------|-----------------------------------------------------------|
| 13/ Hilth STREET | Total Rooms<br>Bedrooms<br>Baths Full<br>Baths Half<br>Year Built<br>Type<br>Block Number<br>Listing #<br>Taxes | 0<br>0<br>0<br>Residential Vacant Lot<br>111.02<br>240869 |