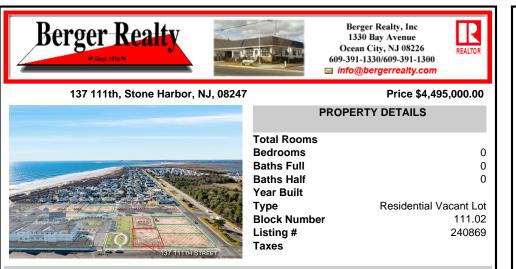

#### 137 111th, Stone Harbor, NJ, 08247

# Price \$4,495,000.00

|                  | PROPERTY DETAILS                                                                                                       |                                                 |
|------------------|------------------------------------------------------------------------------------------------------------------------|-------------------------------------------------|
| 137 IIITH STREET | Total Rooms<br>Bedrooms<br>Baths Full<br>Baths Half<br>Year Built<br>Type Reside<br>Block Number<br>Listing #<br>Taxes | 0<br>0<br>ential Vacant Lot<br>111.02<br>240869 |