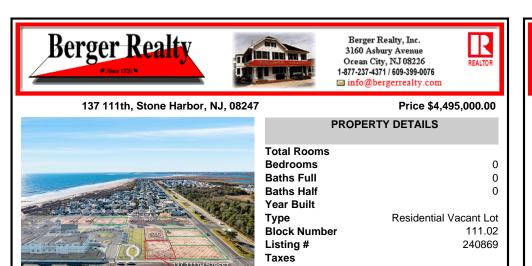

# 137 111th, Stone Harbor, NJ, 08247

# Price \$4,495,000.00

|                 | PROPERTY DETAILS                                                                                                |                                                      |
|-----------------|-----------------------------------------------------------------------------------------------------------------|------------------------------------------------------|
| 137 HITH STREET | Total Rooms<br>Bedrooms<br>Baths Full<br>Baths Half<br>Year Built<br>Type<br>Block Number<br>Listing #<br>Taxes | 0<br>0<br>Residential Vacant Lot<br>111.02<br>240869 |