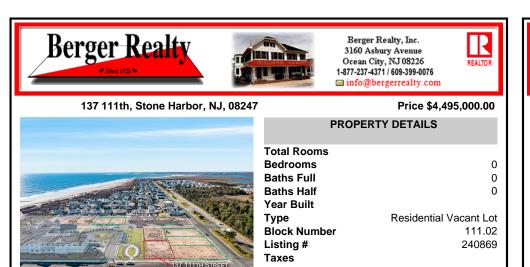

## 137 111th, Stone Harbor, NJ, 08247

## Price \$4,495,000.00

|                 | PROPERTY DETAILS                                                                                                |                                                      |
|-----------------|-----------------------------------------------------------------------------------------------------------------|------------------------------------------------------|
| 13/ HITH STREET | Total Rooms<br>Bedrooms<br>Baths Full<br>Baths Half<br>Year Built<br>Type<br>Block Number<br>Listing #<br>Taxes | 0<br>0<br>Residential Vacant Lot<br>111.02<br>240869 |