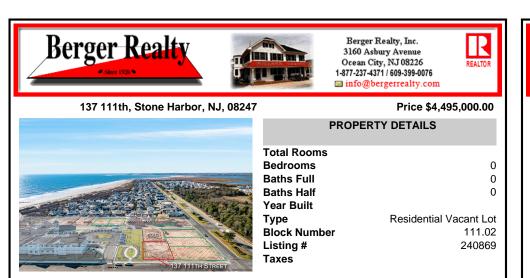

# 137 111th, Stone Harbor, NJ, 08247

### Price \$4,495,000.00

|                  | PROPERTY DETAILS                                                                                                       |
|------------------|------------------------------------------------------------------------------------------------------------------------|
| IST 111TH STREET | Total RoomsBedrooms0Baths Full0Baths Half0Year Built0TypeResidential Vacant LotBlock Number111.02Listing #240869Taxes1 |

## COMMENTS

Welcome to the Stone Harbor Real Estate market! We are thrilled to introduce you to one of the most exciting offerings available right now. Get ready to be amazed by this newly formed 13 lot beach block subdivision, nestled in the peaceful south end of Stone Harbor. These lots are truly exceptional, as they boast the highest elevation in all of Stone Harbor. Imagine waki...