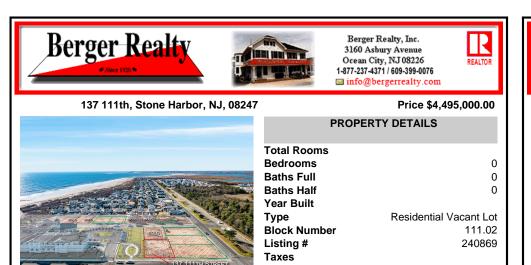

#### 137 111th, Stone Harbor, NJ, 08247

#### Price \$4,495,000.00

|                 | PROPERTY DETAILS                                                                                                |                                                           |
|-----------------|-----------------------------------------------------------------------------------------------------------------|-----------------------------------------------------------|
| IS/ 111H STREET | Total Rooms<br>Bedrooms<br>Baths Full<br>Baths Half<br>Year Built<br>Type<br>Block Number<br>Listing #<br>Taxes | 0<br>0<br>0<br>Residential Vacant Lot<br>111.02<br>240869 |