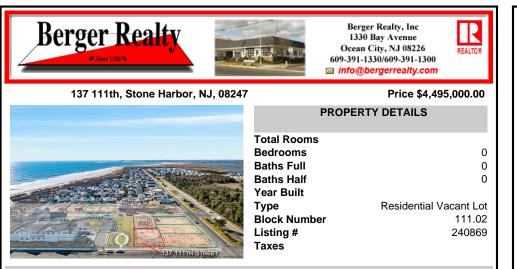

#### 137 111th, Stone Harbor, NJ, 08247

#### Price \$4,495,000.00

|                 | PROPERTY DETAILS                                                                                                |                                                      |
|-----------------|-----------------------------------------------------------------------------------------------------------------|------------------------------------------------------|
| 137 HITH STREET | Total Rooms<br>Bedrooms<br>Baths Full<br>Baths Half<br>Year Built<br>Type<br>Block Number<br>Listing #<br>Taxes | 0<br>0<br>Residential Vacant Lot<br>111.02<br>240869 |