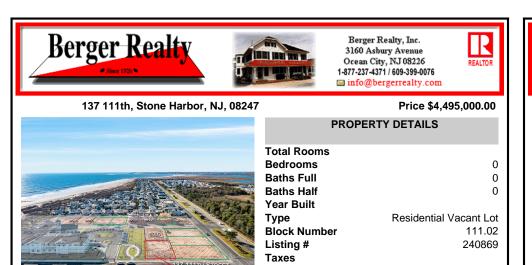

#### 137 111th, Stone Harbor, NJ, 08247

### Price \$4,495,000.00

|                 | PROPERTY DETAILS                                                                                                |                                                           |
|-----------------|-----------------------------------------------------------------------------------------------------------------|-----------------------------------------------------------|
| IS/ HITH STREET | Total Rooms<br>Bedrooms<br>Baths Full<br>Baths Half<br>Year Built<br>Type<br>Block Number<br>Listing #<br>Taxes | 0<br>0<br>0<br>Residential Vacant Lot<br>111.02<br>240869 |