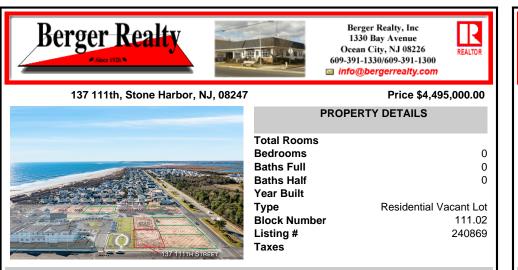

#### 137 111th, Stone Harbor, NJ, 08247

#### Price \$4,495,000.00

|                  | PROPERTY DETAILS                                                  |                                            |
|------------------|-------------------------------------------------------------------|--------------------------------------------|
|                  | Total Rooms<br>Bedrooms<br>Baths Full<br>Baths Half<br>Year Built | 0<br>0<br>0                                |
| 137 111TH STREET | Type<br>Block Number<br>Listing #<br>Taxes                        | Residential Vacant Lot<br>111.02<br>240869 |

# COMMENTS

Welcome to the Stone Harbor Real Estate market! We are thrilled to introduce you to one of the most exciting offerings available right now. Get ready to be amazed by this newly formed 13 lot beach block subdivision, nestled in the peaceful south end of Stone Harbor. These lots are truly exceptional, as they boast the highest elevation in all of Stone Harbor. Imagine waki...