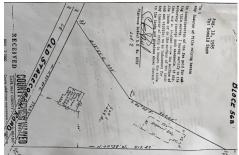

Berger Realty, Inc. 3160 Asbury Avenue Ocean City, NJ 08226 1-877-237-4371/609-399-0076 info@bergerrealty.com

PROPERTY DETAILS

1299 Stagecoach, Palermo, NJ, 08223

Price \$299,000.00

| TROTERTT BETAILS |                        |
|------------------|------------------------|
| Total Rooms      |                        |
| Bedrooms         | 0                      |
| Baths Full       | 0                      |
| Baths Half       | 0                      |
| Year Built       |                        |
| Туре             | Residential Vacant Lot |
| Block Number     | 568                    |
| Listing #        | 240865                 |
| Taxes            | 1610.00                |

# **COMMENTS**

Commercial lot in a great location in Upper Township. Property has a foundation which might be useable. Second old foundation on the property that had never been used....