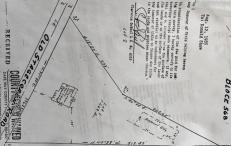

Price \$299,000.00

1299 Stagecoach, Palermo, NJ, 08223

PROPERTY DETAILS

|           | i koi i      | ERTIDETALO             |
|-----------|--------------|------------------------|
| 1         | Total Rooms  |                        |
| 18        | Bedrooms     | 0                      |
| 1         | Baths Full   | 0                      |
|           | Baths Half   | 0                      |
| 010       | Year Built   |                        |
| BLOCK SGB | Туре         | Residential Vacant Lot |
| 568       | Block Number | 568                    |
| -         | Listing #    | 240865                 |
|           | Taxes        | 1610.00                |

# **COMMENTS**

Commercial lot in a great location in Upper Township. Property has a foundation which might be useable. Second old foundation on the property that had never been used....