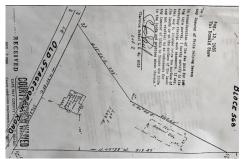

## **COMMENTS**

Commercial lot in a great location in Upper Township. Property has a foundation which might be useable. Second old foundation on the property that had never been used....