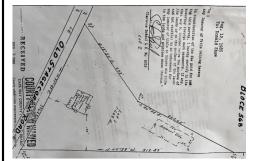

## **COMMENTS**

Commercial lot in a great location in Upper Township. Property has a foundation which might be useable. Second old foundation on the property that had never been used....