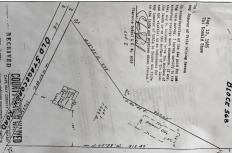

## **COMMENTS**

Commercial lot in a great location in Upper Township. Property has a foundation which might be useable. Second old foundation on the property that had never been used....

# **COMMENTS**

**Taxes** 

Commercial lot in a great location in Upper Township. Property has a foundation which might be useable. Second old foundation on the property that had never been used ....