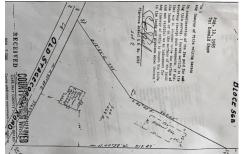

Berger Realty, Inc. 3160 Asbury Avenue Ocean City, NJ 08226 1-877-237-4371/609-399-0076 info@bergerrealty.com

1299 Stagecoach, Palermo, NJ, 08223

Price \$299,000.00

|       | PROPERTY DETAILS |                        |  |
|-------|------------------|------------------------|--|
| 1     | Total Rooms      |                        |  |
|       | Bedrooms         | 0                      |  |
| 1     | Baths Full       | 0                      |  |
|       | Baths Half       | 0                      |  |
| BLOCK | Year Built       |                        |  |
| 5     | Туре             | Residential Vacant Lot |  |
| 272   | Block Number     | 568                    |  |
|       | Listing #        | 240865                 |  |
|       | Taxes            | 1610.00                |  |

# **COMMENTS**

Commercial lot in a great location in Upper Township. Property has a foundation which might be useable. Second old foundation on the property that had never been used....