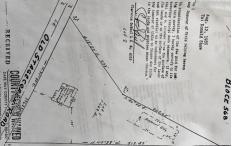

1610.00

Price \$299,000.00

1299 Stagecoach, Palermo, NJ, 08223

PROPERTY DETAILS

| 1     | Total Rooms  |                        |
|-------|--------------|------------------------|
|       | Bedrooms     | 0                      |
| ı     | Baths Full   | 0                      |
|       | Baths Half   | 0                      |
| BLOCK | Year Built   |                        |
| 5     | Туре         | Residential Vacant Lot |
| 2     | Block Number | 568                    |
|       | Listing #    | 240865                 |

# **COMMENTS**

**Taxes** 

Commercial lot in a great location in Upper Township. Property has a foundation which might be useable. Second old foundation on the property that had never been used....