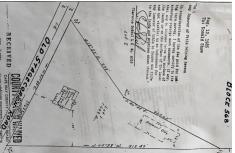

# **COMMENTS**

Commercial lot in a great location in Upper Township. Property has a foundation which might be useable. Second old foundation on the property that had never been used....