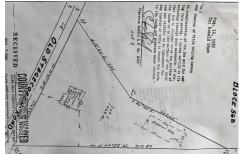

Berger Realty, Inc 1330 Bay Avenue Ocean City, NJ 08226 609-391-1330/609-391-1300 info@bergerrealty.com

1299 Stagecoach, Palermo, NJ, 08223

Price \$299,000.00

| PROPE        | RTY DETAILS            |
|--------------|------------------------|
| Total Rooms  |                        |
| Bedrooms     | 0                      |
| Baths Full   | 0                      |
| Baths Half   | 0                      |
| Year Built   |                        |
| Type         | Residential Vacant Lot |
| Block Number | 568                    |
| Listing #    | 240865                 |
| Taxes        | 1610.00                |

# **COMMENTS**

Commercial lot in a great location in Upper Township. Property has a foundation which might be useable. Second old foundation on the property that had never been used....