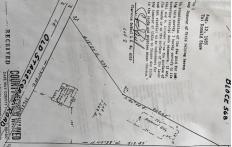

1299 Stagecoach, Palermo, NJ, 08223

PROPERTY DETAILS

Price \$299,000.00

| 1     | Total Rooms  |                        |
|-------|--------------|------------------------|
|       | Bedrooms     | 0                      |
| ı     | Baths Full   | 0                      |
|       | Baths Half   | 0                      |
| 270   | Year Built   |                        |
| BLOCK | Туре         | Residential Vacant Lot |
| 568   | Block Number | 568                    |
| -     | Listing #    | 240865                 |
|       | Taxes        | 1610.00                |

# **COMMENTS**

Commercial lot in a great location in Upper Township. Property has a foundation which might be useable. Second old foundation on the property that had never been used ....