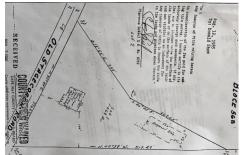

# **COMMENTS**

Commercial lot in a great location in Upper Township. Property has a foundation which might be useable. Second old foundation on the property that had never been used....

# **COMMENTS**

Taxes

Commercial lot in a great location in Upper Township. Property has a foundation which might be useable. Second old foundation on the property that had never been used....