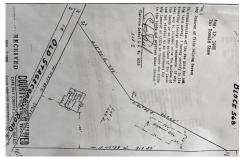

# **COMMENTS**

Commercial lot in a great location in Upper Township. Property has a foundation which might be useable. Second old foundation on the property that had never been used....

# **COMMENTS**

**Taxes** 

Commercial lot in a great location in Upper Township. Property has a foundation which might be useable. Second old foundation on the property that had never been used....