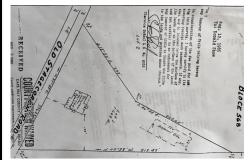

## **COMMENTS**

Commercial lot in a great location in Upper Township. Property has a foundation which might be useable. Second old foundation on the property that had never been used....