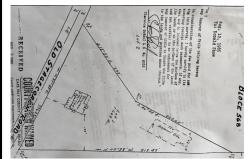

### **COMMENTS**

Commercial lot in a great location in Upper Township. Property has a foundation which might be useable. Second old foundation on the property that had never been used ....

### **COMMENTS**

**Taxes** 

Commercial lot in a great location in Upper Township. Property has a foundation which might be useable. Second old foundation on the property that had never been used....