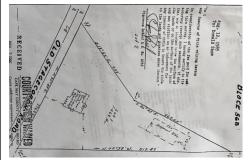

### **COMMENTS**

Commercial lot in a great location in Upper Township. Property has a foundation which might be useable. Second old foundation on the property that had never been used ....

### **COMMENTS**

**Taxes** 

Commercial lot in a great location in Upper Township. Property has a foundation which might be useable. Second old foundation on the property that had never been used....