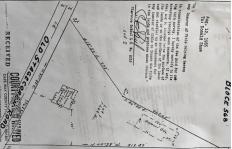

# **COMMENTS**

**Taxes** 

Commercial lot in a great location in Upper Township. Property has a foundation which might be useable. Second old foundation on the property that had never been used....