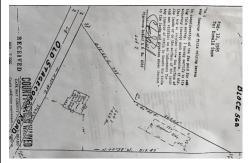

# **COMMENTS**

**Taxes** 

Commercial lot in a great location in Upper Township. Property has a foundation which might be useable. Second old foundation on the property that had never been used....