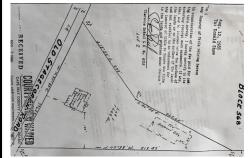

#### **COMMENTS**

Commercial lot in a great location in Upper Township. Property has a foundation which might be useable. Second old foundation on the property that had never been used....

## **COMMENTS**

Commercial lot in a great location in Upper Township. Property has a foundation which might be useable. Second old foundation on the property that had never been used ....