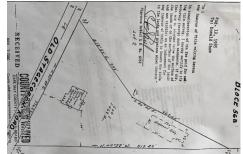

# **COMMENTS**

Taxes

Commercial lot in a great location in Upper Township. Property has a foundation which might be useable. Second old foundation on the property that had never been used ....

# **COMMENTS**

**Taxes** 

Commercial lot in a great location in Upper Township. Property has a foundation which might be useable. Second old foundation on the property that had never been used ....