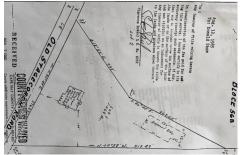

# **COMMENTS**

Commercial lot in a great location in Upper Township. Property has a foundation which might be useable. Second old foundation on the property that had never been used....

# **COMMENTS**

**Taxes** 

Commercial lot in a great location in Upper Township. Property has a foundation which might be useable. Second old foundation on the property that had never been used....