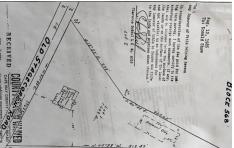

1610.00

Price \$299,000.00

1299 Stagecoach, Palermo, NJ, 08223

PROPERTY DETAILS

| =            |                        |  |
|--------------|------------------------|--|
| Total Rooms  |                        |  |
| Bedrooms     | 0                      |  |
| Baths Full   | 0                      |  |
| Baths Half   | 0                      |  |
| Year Built   |                        |  |
| Туре         | Residential Vacant Lot |  |
| Block Number | 568                    |  |
| l istina #   | 240865                 |  |

# **COMMENTS**

**Taxes** 

Commercial lot in a great location in Upper Township. Property has a foundation which might be useable. Second old foundation on the property that had never been used....