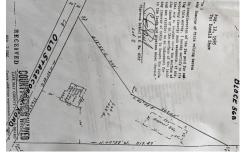

Berger Realty, Inc 1330 Bay Avenue Ocean City, NJ 08226 609-391-1330/609-391-1300 info@bergerrealty.com

PROPERTY DETAILS

1299 Stagecoach, Palermo, NJ, 08223

Price \$299,000.00

| ŀ | THOTERTIBETALLO |                        |
|---|-----------------|------------------------|
|   | Total Rooms     |                        |
|   | Bedrooms        | 0                      |
|   | Baths Full      | 0                      |
|   | Baths Half      | 0                      |
| 2 | Year Built      |                        |
|   | Туре            | Residential Vacant Lot |
|   | Block Number    | 568                    |
|   | Listing #       | 240865                 |
| ı | Taxes           | 1610.00                |

# **COMMENTS**

Commercial lot in a great location in Upper Township. Property has a foundation which might be useable. Second old foundation on the property that had never been used....