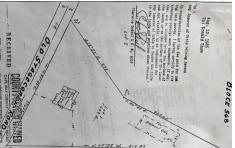

Price \$299,000.00

1299 Stagecoach, Palermo, NJ, 08223

PROPERTY DETAILS

| lotal Rooms  |                        |
|--------------|------------------------|
| Bedrooms     | 0                      |
| Baths Full   | 0                      |
| Baths Half   | 0                      |
| Year Built   |                        |
| Type         | Residential Vacant Lot |
| Block Number | 568                    |
| Listing #    | 240865                 |
| Taxes        | 1610.00                |

# **COMMENTS**

Commercial lot in a great location in Upper Township. Property has a foundation which might be useable. Second old foundation on the property that had never been used....