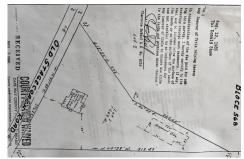

Berger Realty, Inc 1330 Bay Avenue Ocean City, NJ 08226 609-391-1330/609-391-1300 info@bergerrealty.com

1299 Stagecoach, Palermo, NJ, 08223

Price \$299,000.00

|           | PROPERTY DETAILS |                        |  |
|-----------|------------------|------------------------|--|
| 1         | Total Rooms      |                        |  |
| 1         | Bedrooms         | 0                      |  |
| Ŋ,        | Baths Full       | 0                      |  |
|           | Baths Half       | 0                      |  |
| 270       | Year Built       |                        |  |
| DLOCK SCO | Туре             | Residential Vacant Lot |  |
| 2         | Block Number     | 568                    |  |
| -         | Listing #        | 240865                 |  |
|           | Taxes            | 1610.00                |  |

# **COMMENTS**

Commercial lot in a great location in Upper Township. Property has a foundation which might be useable. Second old foundation on the property that had never been used....

Price \$299,000.00

1299 Stagecoach, Palermo, NJ, 08223

PROPERTY DETAILS

| Total Rooms  |                        |
|--------------|------------------------|
| Bedrooms     | 0                      |
| Baths Full   | 0                      |
| Baths Half   | 0                      |
| Year Built   |                        |
| Туре         | Residential Vacant Lot |
| Block Number | 568                    |
| Listing #    | 240865                 |
| Taxes        | 1610.00                |