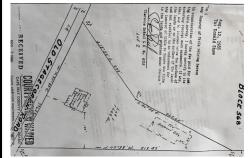

### **COMMENTS**

Commercial lot in a great location in Upper Township. Property has a foundation which might be useable. Second old foundation on the property that had never been used....

### **COMMENTS**

Commercial lot in a great location in Upper Township. Property has a foundation which might be useable. Second old foundation on the property that had never been used ....