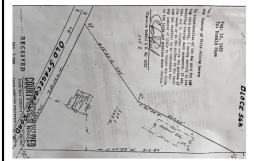

## **COMMENTS**

Commercial lot in a great location in Upper Township. Property has a foundation which might be useable. Second old foundation on the property that had never been used....

### **PROPERTY FEATURES**