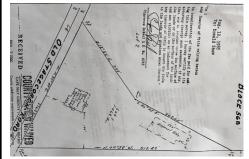

## **COMMENTS**

Commercial lot in a great location in Upper Township. Property has a foundation which might be useable. Second old foundation on the property that had never been used ....

### **PROPERTY FEATURES**