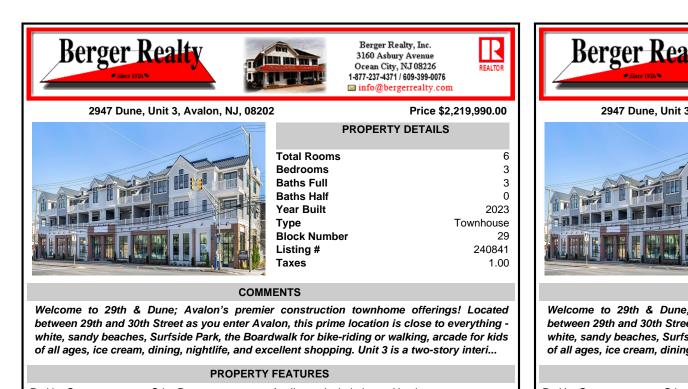

#### 2947 Dune, Unit 3, Avalon, NJ, 08202

#### COMMENTS

Welcome to 29th & Dune; Avalon's premier construction townhome offerings! Located between 29th and 30th Street as you enter Avalon, this prime location is close to everything - white, sandy beaches, Surfside Park, the Boardwalk for bike-riding or walking, arcade for kids of all ages, ice cream, dining, nightlife, and excellent shopping. Unit 3 is a two-story interi...