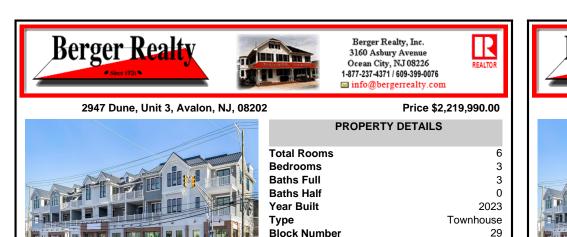

### 2947 Dune, Unit 3, Avalon, NJ, 08202

#### Price \$2,219,990.00

| Total Ro<br>Bedroor<br>Baths F<br>Baths H<br>Year Bu<br>Type<br>Block N<br>Listing a |
|--------------------------------------------------------------------------------------|
| Listing #<br>Taxes                                                                   |

| otal Rooms   | 6         |
|--------------|-----------|
| Bedrooms     | 3         |
| Baths Full   | 3         |
| Baths Half   | 0         |
| rear Built   | 2023      |
| Гуре         | Townhouse |
| Block Number | 29        |
| isting #     | 240841    |
| axes         | 1.00      |
|              |           |

**PROPERTY DETAILS** 