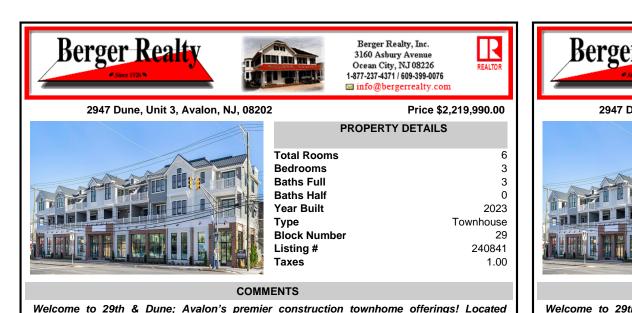

## 2947 Dune, Unit 3, Avalon, NJ, 08202

#### Price \$2,219,990.00

6

3

3

0

29

2023

Townhouse

240841

1.00

**PROPERTY DETAILS** 

| PI                                                                                                              |
|-----------------------------------------------------------------------------------------------------------------|
| Total Rooms<br>Bedrooms<br>Baths Full<br>Baths Half<br>Year Built<br>Type<br>Block Number<br>Listing #<br>Taxes |