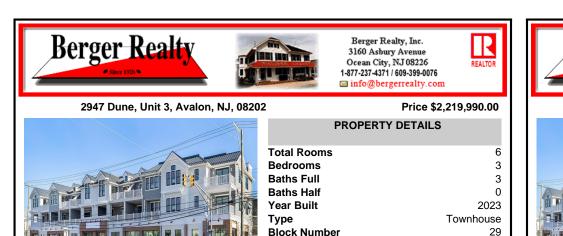

### 2947 Dune, Unit 3, Avalon, NJ, 08202

#### Price \$2,219,990.00

| otal Rooms   | 6         |
|--------------|-----------|
| Bedrooms     | 3         |
| Baths Full   | 3         |
| Baths Half   | 0         |
| 'ear Built   | 2023      |
| уре          | Townhouse |
| Block Number | 29        |
| isting #     | 240841    |
| axes         | 1.00      |
|              |           |

**PROPERTY DETAILS** 