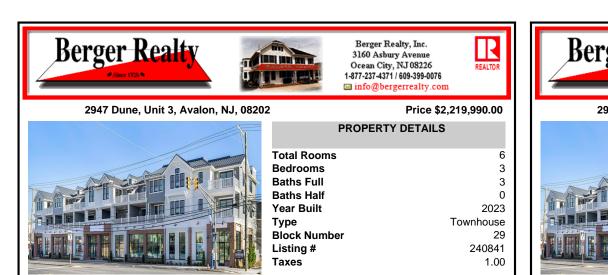

#### 2947 Dune, Unit 3, Avalon, NJ, 08202

#### Price \$2,219,990.00

6

3

3

0

29

2023

Townhouse

240841

1.00

| PROPERTY DETAILS |
|------------------|
| Total Rooms      |
| Bedrooms         |
| Baths Full       |
| Baths Half       |
| Year Built       |
| Туре             |
| Block Number     |
| Listing #        |
| Taxes            |
|                  |