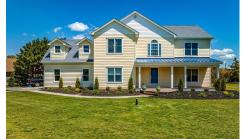

## COMMENTS

Pride of Ownership in Upper Twp. The original home, built in 2007, was custom designed by the owner, well built and with a thoughtful layout. The current owner has just completed an update and renovation that has the feel of new construction. With approximately 3,450 sq ft of living space, a full poured basement (unfinished but high ceilings) and an additional loft/storage ...