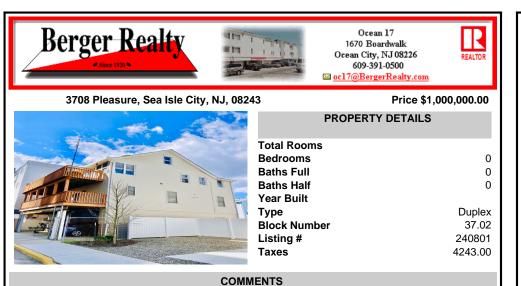

Rare beach Block opportunity. This whole building has endless opportunities for its use. Currently set up as a Duplex with two bedrooms one bath upstairs and One bedroom 2 baths and a Loft up. Renovate and use as a duplex or convert and use it as a single family. Close to all Sea Isle has to offer. Just off the beach and walking distance to the Restaurants, shopping and ni...